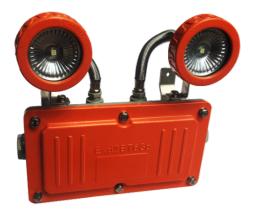

IP 66

Benefits:

High durability

No replace bulb

Easy Installation

Maintenance Free

Power saving 90%

Model: SLE-EX

SPECIFICATION: ENVIRONMENTALLY FRIENDLY

Input Voltage : 220V+/-10%, 50/60Hz

Mode of Operation : Non - maintained

Lamp : 2 X 3W White supper bright SMD LED

Safety Feature : Over discharge and over charge protection

Rated Duration : 2 or 3hours

**Power Consumption**: 6W

Fitting Construction : Aluminium casing

Mounting : Wall mounting

Diffuser : Toughened glass cover

Battery Type : Ni-Cd

Ex-mark : ExdIIBT6, ExdeIICT6, DIPA20TA,T6 Cable Diameter(mm): Φ8 ->Φ10, Φ10 -> Φ14

Compliance : MS 983, explosive gas or hazardous area IIA,IIB,IIC