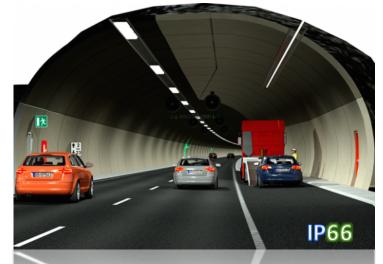

## Model: SLES-EX / SLES-EXA

## **SPECIFICATION:**

Input Voltage

Mode of Operation

Lamp

Mounting

**Battery Type** 

Compliance

Diffuser

**Ex-mark** 

**Safety Feature** 

: 2 or 3hours **Rated Duration** 

**Power Consumption : 3W** 

- Fitting Construction : Aluminium casing
  - : Wall, ceiling, pendant mounting

: White supper bright SMD LED

: Toughened glass cover

: 220V+/-10%, 50/60Hz

: Combined maintained

- : Ni-Cd
- : ExdIIBT6, ExdelICT6, DIPA20TA, T6

: Over discharge and over charge protection

: MS 983, explosive gas or hazardous area IIA, IIB, IIC